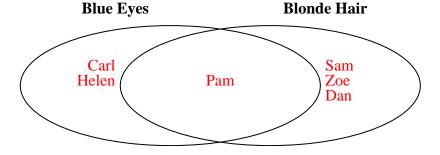

3) The table below shows the physical traits of different students. Use the chart to fill in the Venn Diagram.

|            | Pam    | Helen | Carl | Zoe    | Sam    | Dan    |
|------------|--------|-------|------|--------|--------|--------|
| Eye Color  | Blue   | Blue  | Blue | Green  | Green  | Green  |
| Hair Color | Blonde | Red   | Red  | Blonde | Blonde | Blonde |

3) The table below shows the physical traits of different students. Use the chart to fill in the Venn Diagram.

|      |       | Pam    | Helen | Carl | Zoe    | Sam    | Dan    |
|------|-------|--------|-------|------|--------|--------|--------|
| Eye  | Color | Blue   | Blue  | Blue | Green  | Green  | Green  |
| Hair | Color | Blonde | Red   | Red  | Blonde | Blonde | Blonde |