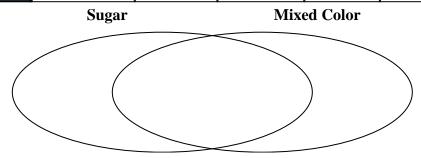

2) The table below shows the information on several pizza places. Use the chart to fill in the Venn Diagram.

|          | Pizza Bros | Za Pizza | John's Pizza | Luigi's Pizza | Slice of Life | Italy's Best |
|----------|------------|----------|--------------|---------------|---------------|--------------|
| Delivery | Free       | Free     | Free         | Free          | Pay           | Free         |
| Quality  | Low        | High     | Low          | High          | High          | Low          |