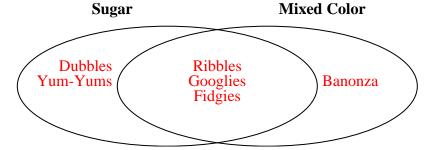

## Solve each problem.

1) The table below shows the attributes of several types of candy. Use the chart to fill in the Venn Diagram.

|        | Yum-Yums | Googlies | Banonza   | Ribbles | Dubbles | Fidgies |
|--------|----------|----------|-----------|---------|---------|---------|
| Flavor | Sugar    | Sugar    | Chocolate | Sugar   | Sugar   | Sugar   |
| Color  | Uniform  | Mixed    | Mixed     | Mixed   | Uniform | Mixed   |