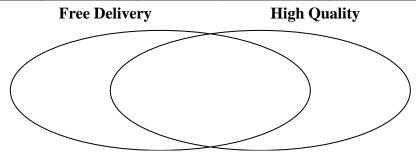

2) The table below shows the information on several pizza places. Use the chart to fill in the Venn Diagram.

|          | Pizza Bros | Za Pizza | John's Pizza | Luigi's Pizza | Slice of Life | Italy's Best |
|----------|------------|----------|--------------|---------------|---------------|--------------|
| Delivery | Free       | Free     | Free         | Free          | Pay           | Free         |
| Quality  | Low        | High     | Low          | High          | High          | Low          |