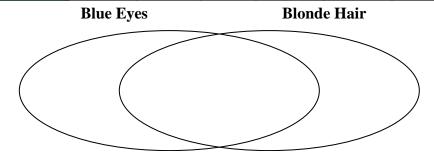

3) The table below shows the physical traits of different students. Use the chart to fill in the Venn Diagram.

|            | Pam    | Helen | Carl | Zoe    | Sam    | Dan    |
|------------|--------|-------|------|--------|--------|--------|
| Eye Color  | Blue   | Blue  | Blue | Green  | Green  | Green  |
| Hair Color | Blonde | Red   | Red  | Blonde | Blonde | Blonde |

3) The table below shows the physical traits of different students. Use the chart to fill in the Venn Diagram.

|      |       | Pam    | Helen | Carl | Zoe    | Sam    | Dan    |
|------|-------|--------|-------|------|--------|--------|--------|
| Eye  | Color | Blue   | Blue  | Blue | Green  | Green  | Green  |
| Hair | Color | Blonde | Red   | Red  | Blonde | Blonde | Blonde |