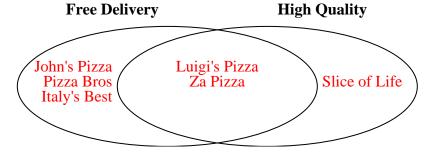

2) The table below shows the information on several pizza places. Use the chart to fill in the Venn Diagram.

|          | Pizza Bros | Za Pizza | John's Pizza | Luigi's Pizza | Slice of Life | Italy's Best |
|----------|------------|----------|--------------|---------------|---------------|--------------|
| Delivery | Free       | Free     | Free         | Free          | Pay           | Free         |
| Quality  | Low        | High     | Low          | High          | High          | Low          |